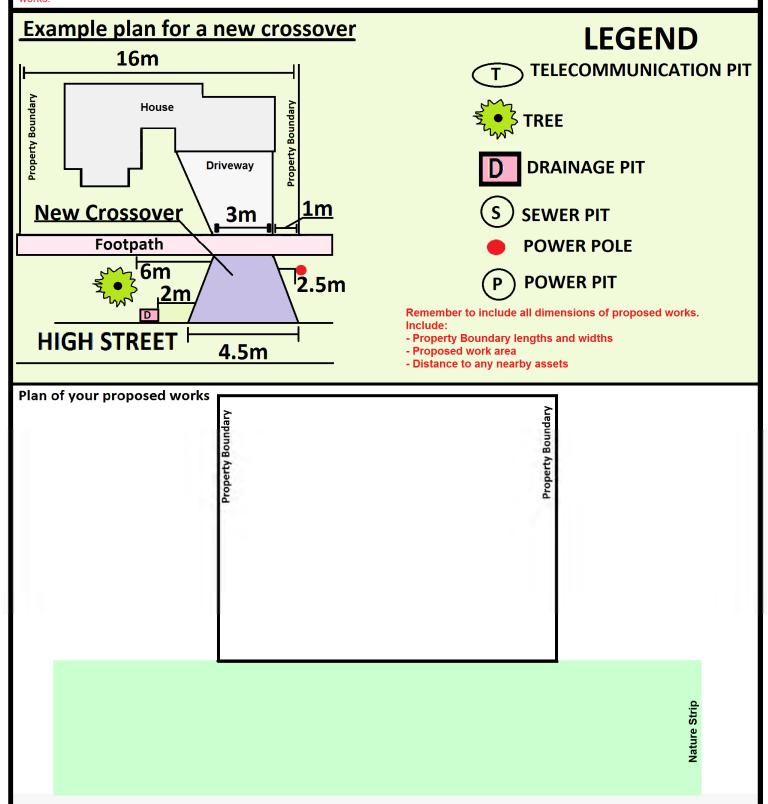

## **Works Within the Road Reserve Application Plan Template**

List of assets within 1 metres of work boundaries (Show location and distance to asset(s) on sketched site plan)

A Site Plan Must be Provided - See Example provided.

A copy of a site plan showing the proposed location of works, including all assets within the vicinity and dimensions of the works and to nearby assets. Assets include all trees, landscaping, road pavement, kerb & channel, footpaths, drains, service authority assets and private assets affected by the works.

## BEFORE YOU SUBMIT YOUR APPLICATION HAVE YOU PROVIDED?

Road / Street

- 1. A site plan drawn to scale with all dimensions of your proposed works.
- 2. Any assets that may be affected by the proposed works must be detailed on the plan.\*\*
- 3. Your contractors information including public liability information.
- 4. Payment of your application and EFT details.